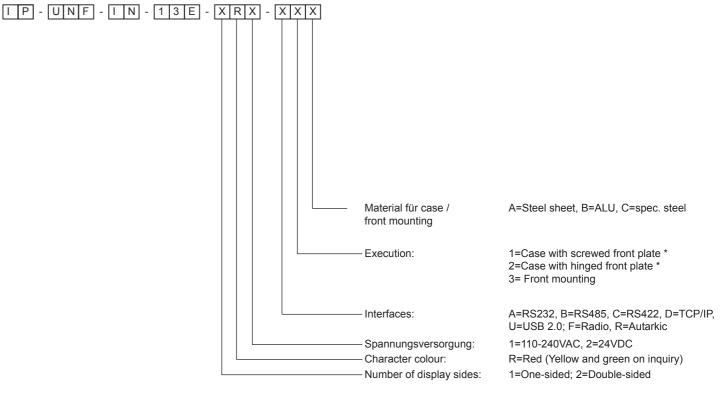

## Ordernumber key

Determination help: If not applicable = X; Not known at present = Z; \* Optional: Case with 10° View inclination of the front side