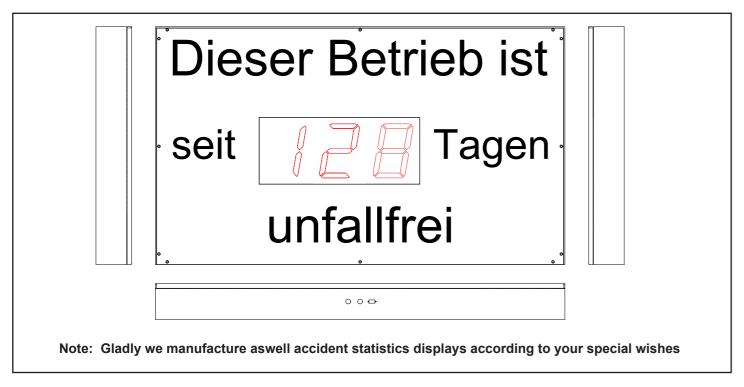

## Genera

The accident statistics display "UNF-IN-13E" serves the clear and current visualization of the number of accident-free days. They are conceived for use in the Indoor and Semi-Outdoor range\*.

The display "UNF-IN-143E is executed four-digit and has a character height of 180mm (Reading distance up to 80m). The character colour is red (Yellow and green on inquiry).

Pluggable LED modules guarantee an extremely favourable spare part obtaining.

The brightness is separated adjustably for every LED number. Brightness differences which can give up because of the physical conditions after longer operating time are therefore compensable.

For the optional fixed text (here e.g.: This facility .....) is a placeholder above and below as well as next to the numeric display scheduled.

The accident statistics displays "UNF-IN-13E" is deliverable in execution case or execution front mounting.

Operating possibilities of the accident statistics displays "UNF-IN-13E"

- Autarkic drive: The display works autarkic at this drive. Daily at 24.00/0.00 hour the value of the display is incremented +1. At a possible work accident the display value can be setted manually on "Null" by a reset button. By a further button the display value can be setted manually. Optionally the Reset button and the manually value setting can be carried out by a radio remote control. Additional exists the possibility to force the current time as well as the display value by a PC-Menue (WINDOWS). For this the accident statistics display gets connected to the integrated RS 232 interface with the Windows-PC. The display data get remained at a failure of the power supply.
- Serial per RS 232, RS 485, RS 422, USB 2.0, Ethernet TCP/IP 10/100, Serial with licence free radiotransmission